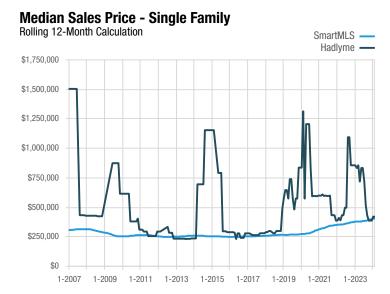

## **Hadlyme**

**New London County** 

| Single Family                   |      | February |             |             | Year to Date |          |  |  |
|---------------------------------|------|----------|-------------|-------------|--------------|----------|--|--|
| Key Metrics                     | 2023 | 2024     | % Change    | Thru 2-2023 | Thru 2-2024  | % Change |  |  |
| New Listings                    | 0    | 1        | <del></del> | 0           | 1            | _        |  |  |
| Pending Sales                   | 0    | 1        | <del></del> | 0           | 1            | _        |  |  |
| Closed Sales                    | 0    | 0        | 0.0%        | 0           | 1            | _        |  |  |
| Days on Market Until Sale       | _    | -        |             |             | 27           | _        |  |  |
| Median Sales Price*             | _    |          |             |             | \$420,000    | _        |  |  |
| Average Sales Price*            | _    | _        |             |             | \$420,000    | _        |  |  |
| Percent of List Price Received* | _    |          |             |             | 93.3%        | _        |  |  |
| Inventory of Homes for Sale     | 2    | 1        | - 50.0%     |             | _            | _        |  |  |
| Months Supply of Inventory      | 1.3  | 0.9      | - 30.8%     |             | _            | _        |  |  |