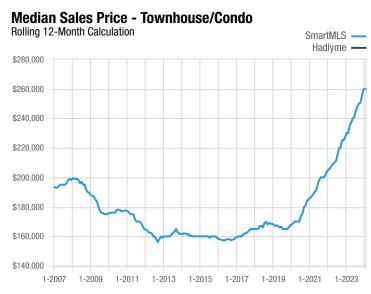

| Townhouse/Condo                 |      | February |          |             | Year to Date |          |  |
|---------------------------------|------|----------|----------|-------------|--------------|----------|--|
| Key Metrics                     | 2023 | 2024     | % Change | Thru 2-2023 | Thru 2-2024  | % Change |  |
| New Listings                    | 0    | 0        | 0.0%     | 0           | 0            | 0.0%     |  |
| Pending Sales                   | 0    | 0        | 0.0%     | 0           | 0            | 0.0%     |  |
| Closed Sales                    | 0    | 0        | 0.0%     | 0           | 0            | 0.0%     |  |
| Days on Market Until Sale       | _    | _        |          |             | _            | _        |  |
| Median Sales Price*             | _    |          |          |             | _            | _        |  |
| Average Sales Price*            | _    | _        | _        | _           | _            | _        |  |
| Percent of List Price Received* | _    | _        |          |             | _            | _        |  |
| Inventory of Homes for Sale     | 0    | 0        | 0.0%     | _           | _            | _        |  |
| Months Supply of Inventory      |      |          |          |             |              |          |  |